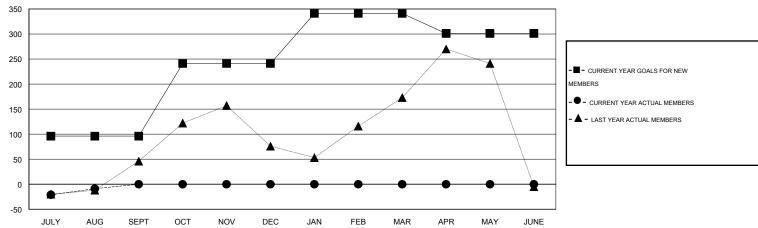

#### GOALS AND ACTUAL MEMBERS CUMULATIVE

| DROPPED CLUBS: 0        |     | 29 CLUBS OF 127 ADDED 1 OR MORE<br>NEW MEMBERS | GENDER DISTRIBUTION  MALE 3,862 (84.69%) |              |              |
|-------------------------|-----|------------------------------------------------|------------------------------------------|--------------|--------------|
| DROPPED MEMBERS         |     |                                                | FEMALE                                   | 698 (15.31%) |              |
| DECEASED CLUB CANCELLED | 4 0 | CLICK HERE FOR HEALTH ASSESSMENT DATA          | FAMILY UNIT MEMBERS HEAD OF HOUSEHOLD    |              | 1,268<br>606 |
| TOTAL TOTAL             | 134 |                                                | NON-HEAD OF HOUSEHOLD                    |              | 662          |