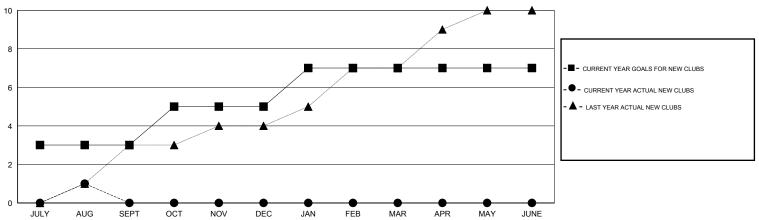

| 129                                 | 138                | -9               |  |
| OCT/NOV/DEC   | 2                | 0                | 0                | 0                | OCT/NOV/DEC           | 145                | 0                                   | 0                  | 0                |  |
| JAN/FEB/MAR   | 2                | 0                | 0                | 0                | JAN/FEB/MAR           | 100                | 0                                   | 0                  | 0                |  |
| APR/MAY/JUNE  | 0                | 0                | 0                | 0                | APR/MAY/JUNE          | -40                | 0                                   | 0                  | 0                |  |

### GOALS AND ACTUAL NEW CLUBS CUMULATIVE



#### GOALS AND ACTUAL MEMBERS CUMULATIVE



| DROPPED CLUBS: 0        |     | 29 CLUBS OF 127 ADDED 1 OR MORE<br>NEW MEMBERS | GENDER DISTRIBUTION  MALE 3,862 (84.69%) |              |              |
|-------------------------|-----|------------------------------------------------|------------------------------------------|--------------|--------------|
| DROPPED MEMBERS         |     |                                                | FEMALE                                   | 698 (15.31%) |              |
| DECEASED CLUB CANCELLED | 4 0 | CLICK HERE FOR HEALTH ASSESSMENT DATA          | FAMILY UNIT MEMBERS HEAD OF HOUSEHOLD    |              | 1,268<br>606 |
| TOTAL TOTAL             | 134 |                                                | NON-HEAD OF HOUSEHOLD                    |